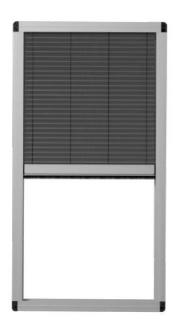

## PLEATED BLIND SYSTEMS

Plisseri Pleated Blind is a 'solution curtain' that offers comfort, aesthetics and quality to its users. Unlike the curtain systems we are used to, it provides heat, light and sound

control in your living spaces. Plisse pleated curtains can be used easily in your home, office,

winter garden, glass balcony, automobile and boats. Our products are produced from 1st quality fabrics and each one is washable. With its easy-to-use mechanisms,

it allows you to maintain the comfort of your home in a healthy way.