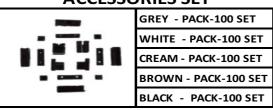

-------------------------|
| • • | FOR SLIM<br>SERIES  | BLACK /<br>WHITE | 2 WING +<br>2YARN STOP       |

#### **ROPE**

| FOR LARGE<br>AND SLIM | ROPE FOR SCREEN   |
|-----------------------|-------------------|
| SERIES                | ONE ROLL - 500 MT |

#### **WEATHER STRIPS**

|     | FOR LARGE | ROLL - 700 MT |  |
|-----|-----------|---------------|--|
| All | SERIES    | 67X1200       |  |
|     | FOR SLIM  | ROLL - 800 MT |  |
|     | SERIES    | 67X1000       |  |

#### **EYELET**

|  | FOR LARGE<br>AND SLIM<br>SERIES | NUMBER 3<br>1 PACK-5000 PCS |
|--|---------------------------------|-----------------------------|
|--|---------------------------------|-----------------------------|

## **BLIND AUXILIARY PARTS**

#### **POLYESTER PLEATED BLIND**



#### **ACCESSORIES SET**



#### **ROPE FOR BLIND**





## SCREENING PRODUCTION MACHINES SET

### **ELECTRONIC MACHINE SET**



### MANUAL MACHINE SET



#### **AUXILIARY MOLDS**



## WHAT DO THE MACHINES DO?