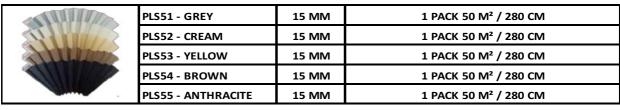

#### **POLYESTER PLEATED SCREEN**

|                                                                                                                                                                                                                                                                                                                                                                                                                                                                                                                                                                                                                                                                                                                                                                                                                                                                                                                                                                                                                                                                                                                                                                                                                                                                                                                                                                                                                                                                                                                                                                                                                                                                                                                                                                                                                                                                                                                                                                                                                                                                                                                                |                  | 200 CM | 1 PACK 60 M <sup>2</sup> - 790 HILL |
|--------------------------------------------------------------------------------------------------------------------------------------------------------------------------------------------------------------------------------------------------------------------------------------------------------------------------------------------------------------------------------------------------------------------------------------------------------------------------------------------------------------------------------------------------------------------------------------------------------------------------------------------------------------------------------------------------------------------------------------------------------------------------------------------------------------------------------------------------------------------------------------------------------------------------------------------------------------------------------------------------------------------------------------------------------------------------------------------------------------------------------------------------------------------------------------------------------------------------------------------------------------------------------------------------------------------------------------------------------------------------------------------------------------------------------------------------------------------------------------------------------------------------------------------------------------------------------------------------------------------------------------------------------------------------------------------------------------------------------------------------------------------------------------------------------------------------------------------------------------------------------------------------------------------------------------------------------------------------------------------------------------------------------------------------------------------------------------------------------------------------------|------------------|--------|-------------------------------------|
|                                                                                                                                                                                                                                                                                                                                                                                                                                                                                                                                                                                                                                                                                                                                                                                                                                                                                                                                                                                                                                                                                                                                                                                                                                                                                                                                                                                                                                                                                                                                                                                                                                                                                                                                                                                                                                                                                                                                                                                                                                                                                                                                |                  | 220 CM | 1 PACK 60 M <sup>2</sup> - 720 HILL |
|                                                                                                                                                                                                                                                                                                                                                                                                                                                                                                                                                                                                                                                                                                                                                                                                                                                                                                                                                                                                                                                                                                                                                                                                                                                                                                                                                                                                                                                                                                                                                                                                                                                                                                                                                                                                                                                                                                                                                                                                                                                                                                                                | FOR LARGE SERIES | 240 CM | 1 PACK 60 M <sup>2</sup> - 660 HILL |
|                                                                                                                                                                                                                                                                                                                                                                                                                                                                                                                                                                                                                                                                                                                                                                                                                                                                                                                                                                                                                                                                                                                                                                                                                                                                                                                                                                                                                                                                                                                                                                                                                                                                                                                                                                                                                                                                                                                                                                                                                                                                                                                                | (19 MM)          | 270 CM | 1 PACK 70 M <sup>2</sup> - 684 HILL |
|                                                                                                                                                                                                                                                                                                                                                                                                                                                                                                                                                                                                                                                                                                                                                                                                                                                                                                                                                                                                                                                                                                                                                                                                                                                                                                                                                                                                                                                                                                                                                                                                                                                                                                                                                                                                                                                                                                                                                                                                                                                                                                                                | (20 11111)       | 300 CM | 1 PACK 80 M <sup>2</sup> - 706 HILL |
| WWW CONTRACTOR OF THE PROPERTY |                  | 200 CM | 1 PACK 50 M <sup>2</sup> - 840 HILL |
|                                                                                                                                                                                                                                                                                                                                                                                                                                                                                                                                                                                                                                                                                                                                                                                                                                                                                                                                                                                                                                                                                                                                                                                                                                                                                                                                                                                                                                                                                                                                                                                                                                                                                                                                                                                                                                                                                                                                                                                                                                                                                                                                |                  | 220 CM | 1 PACK 60 M <sup>2</sup> - 910 HILL |
|                                                                                                                                                                                                                                                                                                                                                                                                                                                                                                                                                                                                                                                                                                                                                                                                                                                                                                                                                                                                                                                                                                                                                                                                                                                                                                                                                                                                                                                                                                                                                                                                                                                                                                                                                                                                                                                                                                                                                                                                                                                                                                                                | FOR SLIM SERIES  | 240 CM | 1 PACK 60 M <sup>2</sup> - 840 HILL |
| M A A .                                                                                                                                                                                                                                                                                                                                                                                                                                                                                                                                                                                                                                                                                                                                                                                                                                                                                                                                                                                                                                                                                                                                                                                                                                                                                                                                                                                                                                                                                                                                                                                                                                                                                                                                                                                                                                                                                                                                                                                                                                                                                                                        | (15 MM)          | 270 CM | 1 PACK 70 M <sup>2</sup> - 870 HILL |
| 3                                                                                                                                                                                                                                                                                                                                                                                                                                                                                                                                                                                                                                                                                                                                                                                                                                                                                                                                                                                                                                                                                                                                                                                                                                                                                                                                                                                                                                                                                                                                                                                                                                                                                                                                                                                                                                                                                                                                                                                                                                                                                                                              | , ,              | 300 CM | 1 PACK 80 M <sup>2</sup> - 890 HILL |