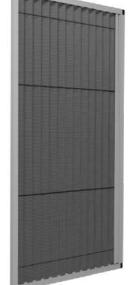

# PLEATED FLY SCREEN 18MM SLIM SERIES

With its 18mm frame width, it has eliminated the mounting problem between the shutter and the window. It is a product that calculates the distances between the new generation shutter systems and the joinery and is designed accordingly. The mass

production and cost advantages offered by thread fastening from the corner wedge are also valid for the 18 series. Thanks to its aesthetic appearance and easy use, it is one of the most preferred products of recent years. It

provides full isolation thanks to its highly compatible polyester tulle, bristle wick and magnet closures. Thanks to the threshold profile that can adapt to the system, it prevents

unwanted foot tripping in areas of intense use and combines aesthetics and functionality.