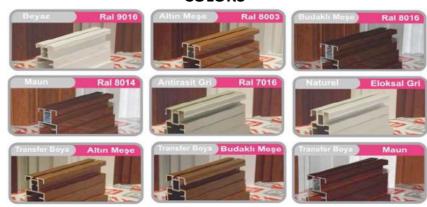

ACK 10 BOY/6MT (60MT) | 1 PACK 20 BOY/6MT    |
| 1 PACK 28,8 KG           | 1 PACK 21,5 KG           | 1 PACK 18 KG         |
| 28MM X 35MM              | 24MM X 45MM              | 28MM X 10MM          |

#### **SLIM SERIES 18MM**

| CASE PROFILE             | WING PROFILE             | NON-THRESHOL PROFILE |
|--------------------------|--------------------------|----------------------|
|                          | <u>-</u>                 |                      |
| 1 PACK 10 BOY/6MT (60MT) | 1 PACK 10 BOY/6MT (60MT) | 1 PACK 20 BOY/6MT    |
| 1 PACK 13 KG             | 1 PACK 19 KG             | 1 PACK 14 KG         |
| 18MM X 25MM              | 18MM X 35MM              | 18MM X 10MM          |

#### **SLIM SERES REMOVAL PLUG PROFILE**

#### **BLIND SYSTEM PROFILE**



#### **COLORS**





## PLEATED AUXILIARY PARTS

#### **POLYESTER PLEATED SCREEN**

|