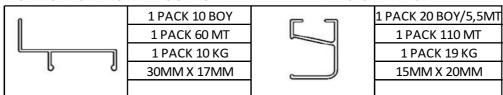

### **LARGE SERIES 28MM**

| CASE PROFILE             | WING PROFILE             | NON-THRESHOL PROFILE |
|--------------------------|--------------------------|----------------------|
|                          |                          |                      |
| 1 PACK 16 BOY/6MT (96MT) | 1 PACK 10 BOY/6MT (60MT) | 1 PACK 20 BOY/6MT    |
| 1 PACK 28,8 KG           | 1 PACK 21,5 KG           | 1 PACK 18 KG         |
| 28MM X 35MM              | 24MM X 45MM              | 28MM X 10MM          |

#### **SLIM SERIES 18MM**

| CASE PROFILE             | WING PROFILE             | NON-THRESHOL PROFILE |
|--------------------------|--------------------------|----------------------|
|                          | <u>-</u>                 |                      |
| 1 PACK 10 BOY/6MT (60MT) | 1 PACK 10 BOY/6MT (60MT) | 1 PACK 20 BOY/6MT    |
| 1 PACK 13 KG             | 1 PACK 19 KG             | 1 PACK 14 KG         |
| 18MM X 25MM              | 18MM X 35MM              | 18MM X 10MM          |