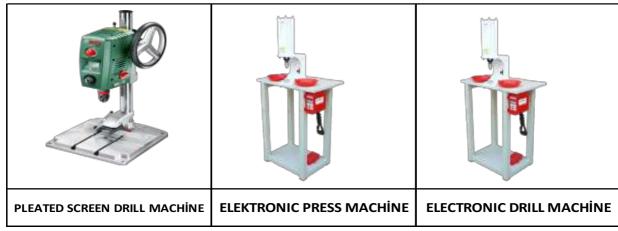

|

#### **ROPE**

| FOR LARGE<br>AND SLIM | ROPE FOR SCREEN   |
|-----------------------|-------------------|
| SERIES                | ONE ROLL - 500 MT |

#### **WEATHER STRIPS**

|     | FOR LARGE | ROLL - 700 MT |  |
|-----|-----------|---------------|--|
| All | SERIES    | 67X1200       |  |
|     | FOR SLIM  | ROLL - 800 MT |  |
|     | SERIES    | 67X1000       |  |

#### **EYELET**

|  | FOR LARGE<br>AND SLIM<br>SERIES | NUMBER 3<br>1 PACK-5000 PCS |
|--|---------------------------------|-----------------------------|
|--|---------------------------------|-----------------------------|

## **BLIND AUXILIARY PARTS**

#### **POLYESTER PLEATED BLIND**



#### **ACCESSORIES SET**



#### **ROPE FOR BLIND**





## SCREENING PRODUCTION MACHINES SET

### **ELECTRONIC MACHINE SET**



### MANUAL MACHINE SET



#### **AUXILIARY MOLDS**



## WHAT DO THE MACHINES DO?