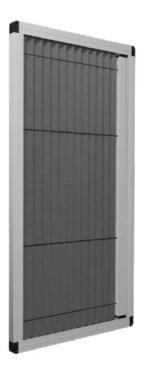

# PLEATED FLY SCREEN 28MM LARGE SERIES

Combining aesthetics and easy use, the 28 series has succeeded in being a solution product in every field where pleated mosquito nets are needed with its 28mm

width. Plisseri as the patent owner of rope fixing from corner wedge; With this feature, it not only provides

ease of manufacture, but also provides cost savings. Our products, in which polyester tulle is used to be compatible with all weather conditions, provide full insulation thanks to hair wick and magnet closures.

Thanks to the threshold profile that can adapt to the system, it prevents unwanted foot tripping in areas of intense use and combines aesthetics and functionality.