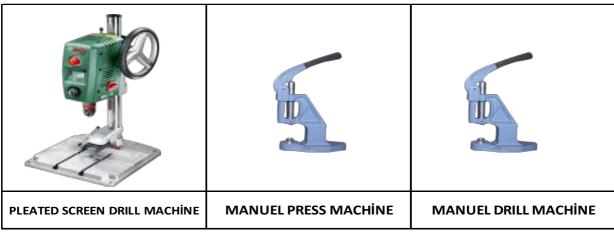

R LARGE<br>AND SLIM | ROPE FOR SCREEN   |
|-----------------------|-------------------|
| SERIES                | ONE ROLL - 500 MT |

#### **WEATHER STRIPS**

|     | FOR LARGE | ROLL - 700 MT |  |
|-----|-----------|---------------|--|
| All | SERIES    | 67X1200       |  |
|     | FOR SLIM  | ROLL - 800 MT |  |
|     | SERIES    | 67X1000       |  |

#### **EYELET**

|  | FOR LARGE<br>AND SLIM<br>SERIES | NUMBER 3<br>1 PACK-5000 PCS |
|--|---------------------------------|-----------------------------|
|--|---------------------------------|-----------------------------|

## **BLIND AUXILIARY PARTS**

#### **POLYESTER PLEATED BLIND**



#### **ACCESSORIES SET**



#### **ROPE FOR BLIND**





## SCREENING PRODUCTION MACHINES SET

### **ELECTRONIC MACHINE SET**



### MANUAL MACHINE SET



#### **AUXILIARY MOLDS**



## WHAT DO THE MACHINES DO?