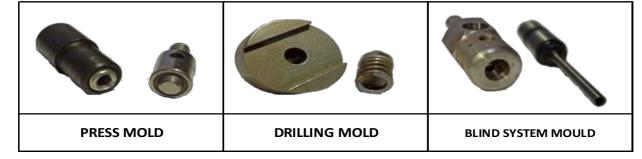

OR SCREEN   |
|-----------------------|-------------------|
| SERIES                | ONE ROLL - 500 MT |

#### **WEATHER STRIPS**

|     | FOR LARGE | ROLL - 700 MT |  |
|-----|-----------|---------------|--|
| All | SERIES    | 67X1200       |  |
|     | FOR SLIM  | ROLL - 800 MT |  |
|     | SERIES    | 67X1000       |  |

#### **EYELET**

|  | FOR LARGE<br>AND SLIM<br>SERIES | NUMBER 3<br>1 PACK-5000 PCS |
|--|---------------------------------|-----------------------------|
|--|---------------------------------|-----------------------------|

## **BLIND AUXILIARY PARTS**

#### **POLYESTER PLEATED BLIND**



#### **ACCESSORIES SET**



#### **ROPE FOR BLIND**





## SCREENING PRODUCTION MACHINES SET

### **ELECTRONIC MACHINE SET**



### MANUAL MACHINE SET



#### **AUXILIARY MOLDS**



## WHAT DO THE MACHINES DO?