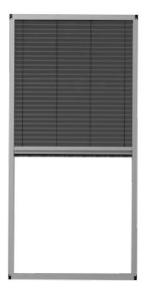

# PLEATED FLY SCREEN 28MM LARGE SERIES

Combining aesthetics and easy use, the 28 series has succeeded in being a solution product in every field where pleated mosquito nets are needed with its 28mm

width. Plisseri as the patent owner of rope fixing from corner wedge; With this feature, it not only provides

ease of manufacture, but also provides cost savings. Our products, in which polyester tulle is used to be compatible with all weather conditions, provide full insulation thanks to hair wick and magnet closures.

Thanks to the threshold profile that can adapt to the system, it prevents unwanted foot tripping in areas of intense use and combines aesthetics and functionality.