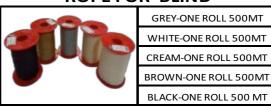

| • • | FOR SLIM<br>SERIES  | BLACK /<br>WHITE | 2 WING +<br>2YARN STOP       |

#### **ROPE**

| FOR LARGE<br>AND SLIM | ROPE FOR SCREEN   |
|-----------------------|-------------------|
| SERIES                | ONE ROLL - 500 MT |

#### **WEATHER STRIPS**

|     | FOR LARGE | ROLL - 700 MT |  |
|-----|-----------|---------------|--|
| All | SERIES    | 67X1200       |  |
|     | FOR SLIM  | ROLL - 800 MT |  |
|     | SERIES    | 67X1000       |  |

#### **EYELET**

|  | FOR LARGE<br>AND SLIM<br>SERIES | NUMBER 3<br>1 PACK-5000 PCS |
|--|---------------------------------|-----------------------------|
|--|---------------------------------|-----------------------------|

## **BLIND AUXILIARY PARTS**

#### **POLYESTER PLEATED BLIND**



#### **ACCESSORIES SET**



#### **ROPE FOR BLIND**





## SCREENING PRODUCTION MACHINES SET

### **ELECTRONIC MACHINE SET**



### MANUAL MACHINE SET



#### **AUXILIARY MOLDS**



## WHAT DO THE MACHINES DO?